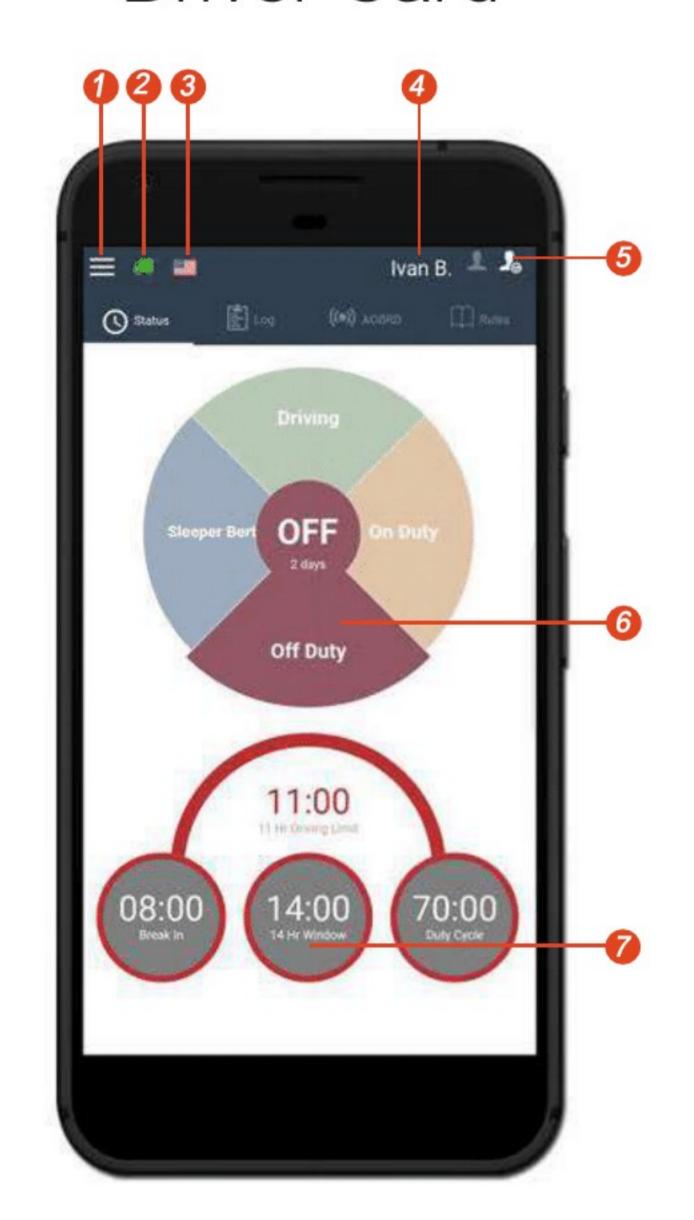

### Driver Card

- Main Menu
- Connection to Truck ECM
- 3 Rule Set USA/Canada
- 4 Current Driver
- Team Switch
- 6 Current Status / Status Switch
- HOS Clock

#### Make sure:

- Your phone or tablet is connected to a power source
- > Your name and truck number are correct
- Your phone or tablet is mounted in a local with a good GPS signal