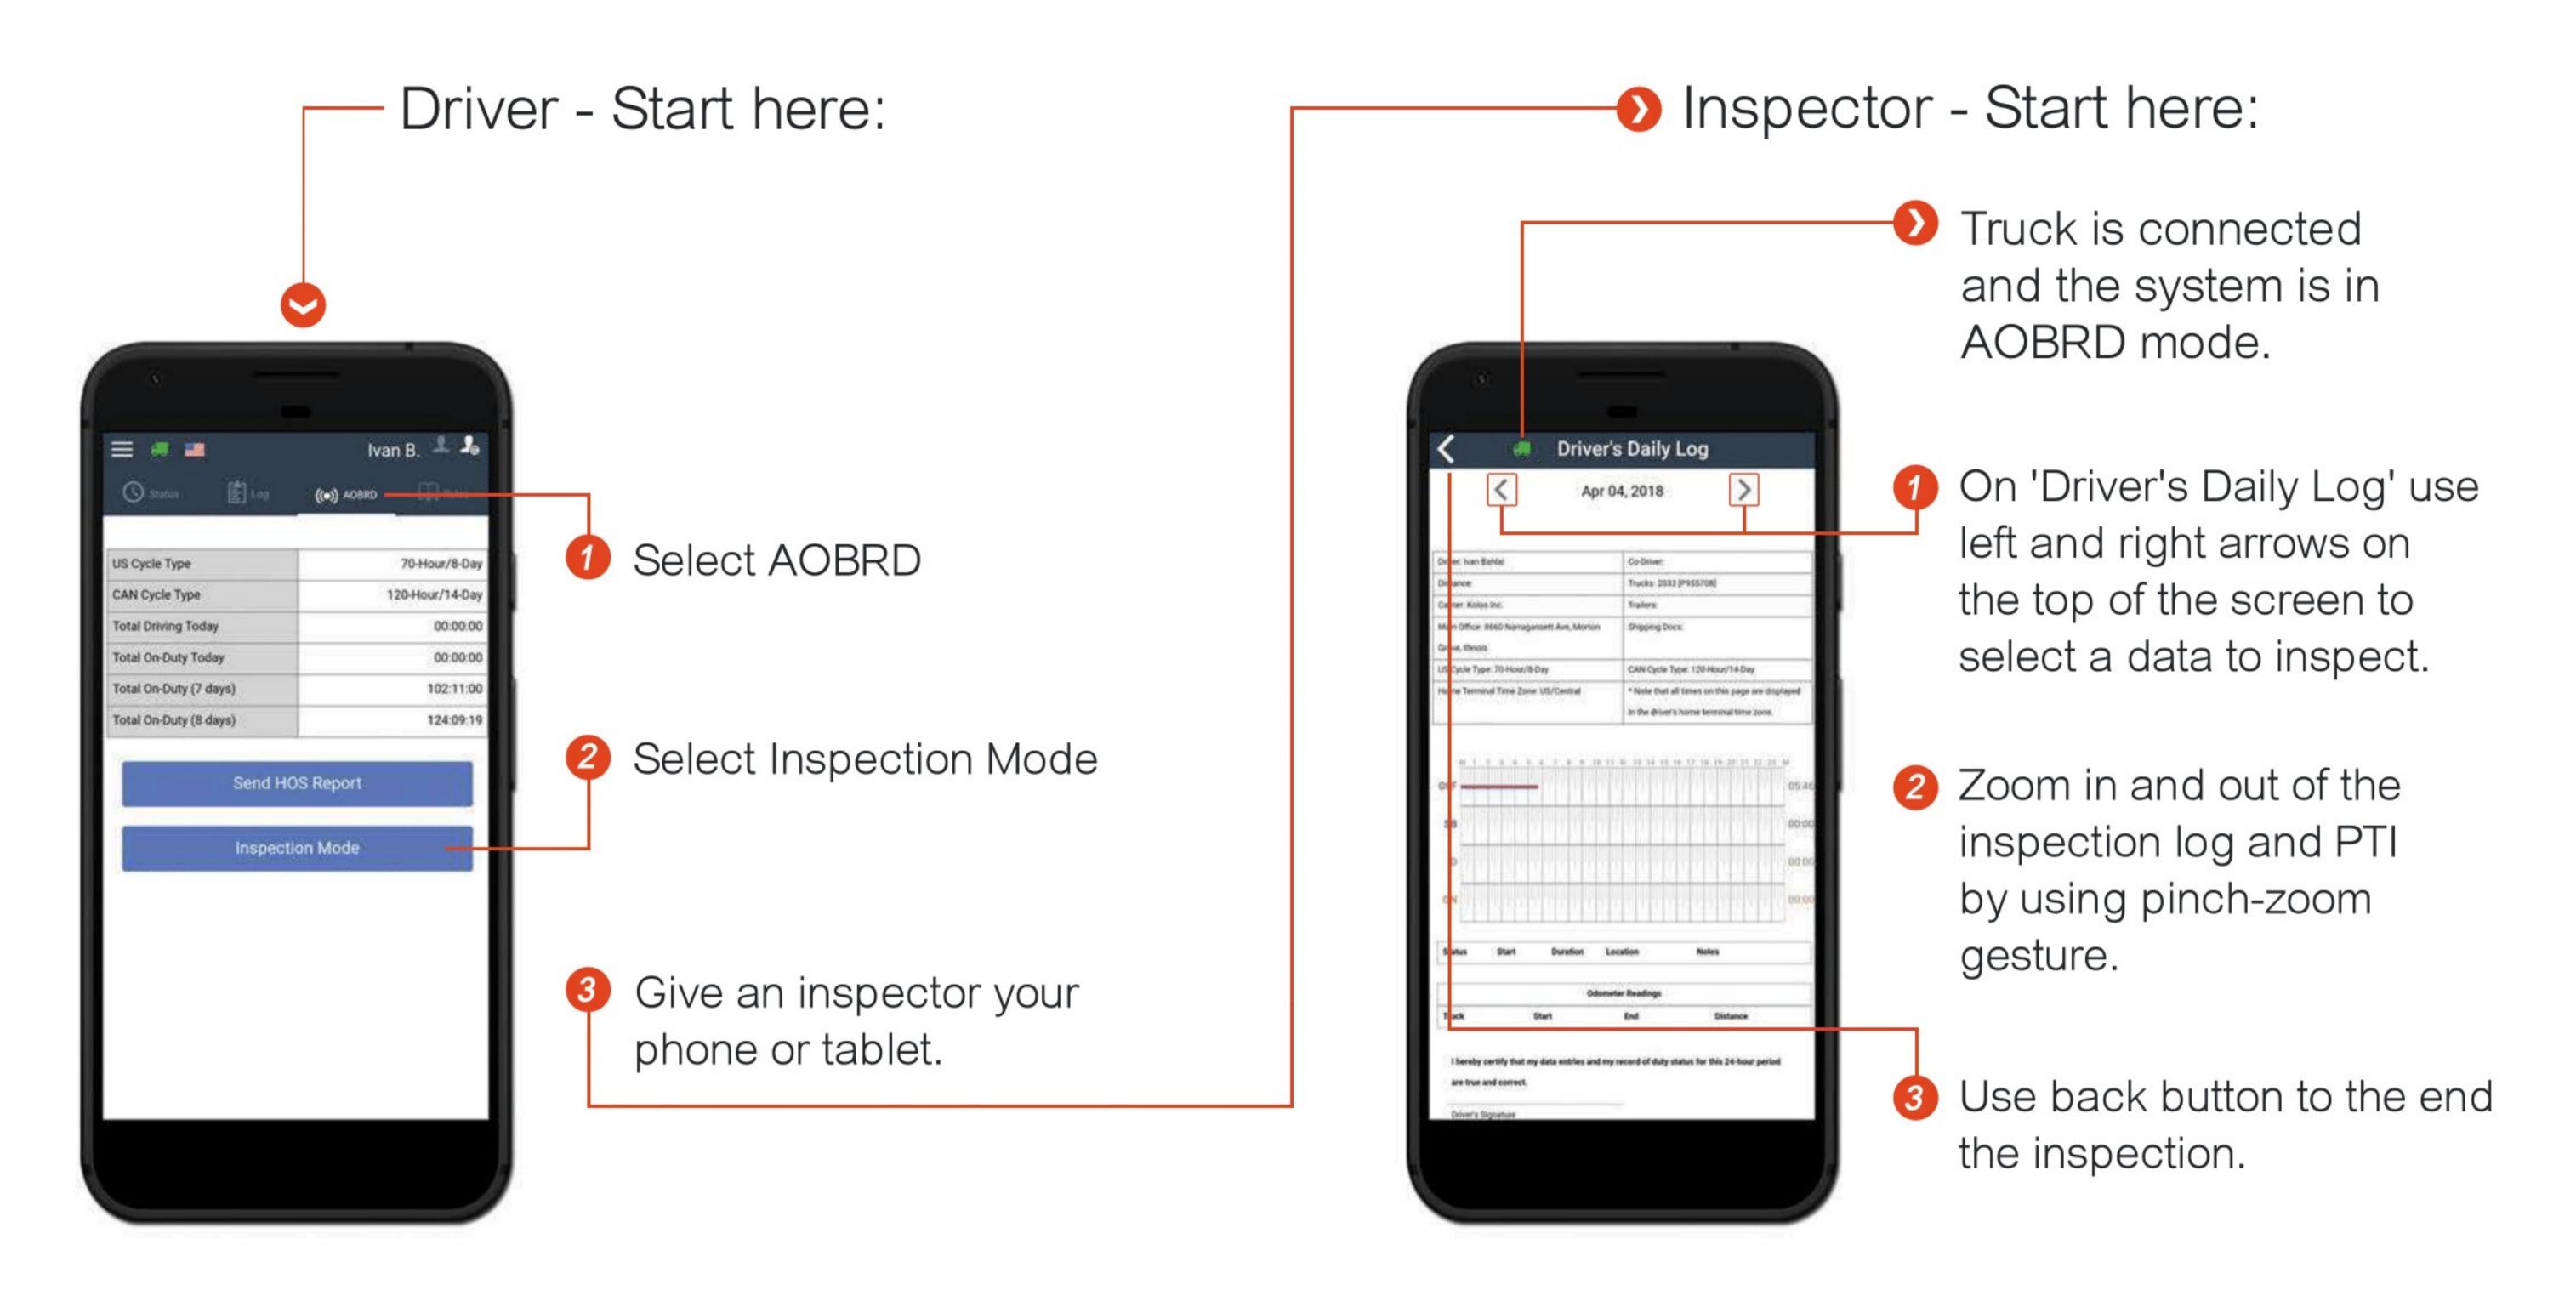

### Driver Card

- Main Menu
- Connection to Truck ECM
- 3 Rule Set USA/Canada
- 4 Current Driver
- Team Switch
- 6 Current Status / Status Switch
- HOS Clock



#### Make sure:

- Your phone or tablet is connected to a power source
- > Your name and truck number are correct
- Your phone or tablet is mounted in a local with a good GPS signal

## TrackEnsure (AOBRD) Certification



TrackEnsure certifies that use of the TrackEnsure app with PT30 device complies with all requirements for automatic on-board recording recording devices (AOBRD) as defined in Federal Motor Carrier Safety regulation 49 CFR part 395.15 and when used as instructed by TrackEnsure Install Guid.





# Inspection Instructions





## Need More Help?

Do not hesitate to contact our support team at +18667734450 (US-866), +19168601234 (US), +19168000111 (West Coast), or mail us at info@trackensure.com.

For further assistance and information on roadside inspection please visit https://trackensure.com/elog-instructions